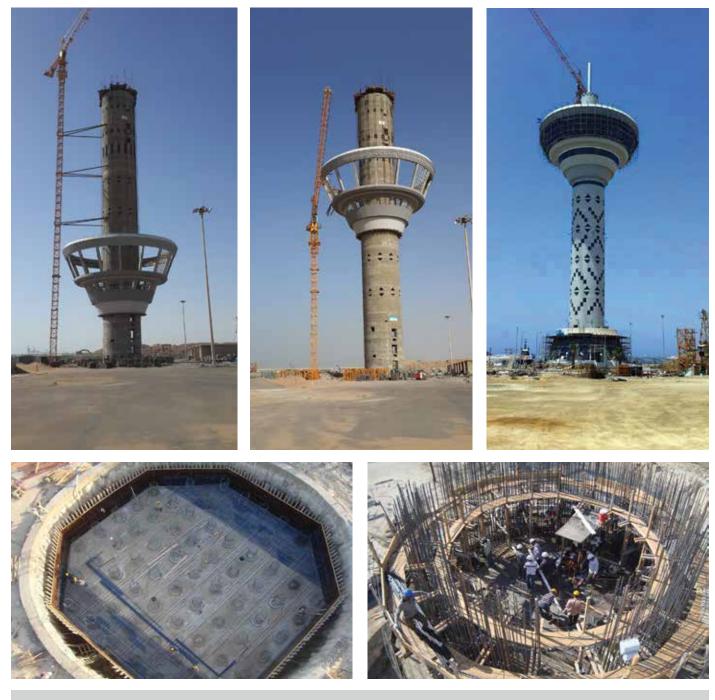

rete ( lower Structures ): 62,835 m<sup>3</sup>
- Volume of concrete ( Upper Structures ): 23,648 m<sup>3</sup>
- Excavation : 150,000 m<sup>3</sup>
- Prestressed Steel : 710.60 tons



### **Massarat Box Culvert - Taif**





- Contract value: 12,880,600 SAR
- Completion date: Aug 2015
- 260 m Length, 3 cells in each direction
- Cell height: 2.76m
- Volume of concrete: 13,014 m<sup>3</sup>
- Excavation: 36,157 m<sup>3</sup>
- Steel: 1,887 tons



## Bridge At Siddiq Rd - Tabuk





- Contract value: 48,500,000 SAR
- Project duration: 24 months
- Completion date: April 2017
- 2 directions with 2 traffic lanes in each direction.
- 750 m in length
- Volume of concrete: 15,000 m<sup>3</sup>
- Excavation: 35,000 m<sup>3</sup>
- Steel: 3,200 tons



# **Control Tower – Yanbu Industrial Port**



- Contract value: 34,954,000 SAR
- Project duration: 15 months
- Completion date: April 2016
- Volume of concrete: 8,000 m<sup>3</sup>
- Excavation: 3,500 m<sup>3</sup>
- Steel: 2,250 tons
- The project constructed upon piles and contains : circular R.C concrete walls (Dia. 9.75 m) executed by slip form method
- Total height of tower is more than 112m
- electromechanical systems ( AC , firefighting ,CCTV, BMS .... etc. )



### Dr. Talal Ghazzawi Residence – Jeddah





- Contract value : 43,600,000 SAR
- Completion date : 2007
- Land area : 148,530 m<sup>2</sup>
- Built-up area : 11,000 m<sup>2</sup>
- Swimming pool area : 1,000 m<sup>2</sup>



# **Opera 1 Building - Thalia**





- Contract value : 8,304,000 SAR
- Completion date : 2007
- Land area : 1,267 m<sup>2</sup>
- Built-up are