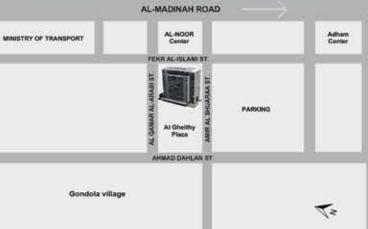

#### Name : ADVANCED CONSTRUCTION CO.

for Contracting and Maintenance

**Headquarters Location** : Al-Ghaithy Plaza, Madinah Road, Behind Ministry of Transport, Jeddah – Kingdom of Saudi Arabia.

- Address : P.O. Box 12433, Jeddah 21473, Kingdom of Saudi Arabia
- Web Site : www.advancedconstruction.com.sa
- **Telephone** : +966 12 650 1555 (10 Lines)
- Fax : +966 12 650 1555 Ext. 222
- **CR** : 4030140655
- **CC** : 88222
- **VAT** : 300226265300003

# **Facilities**

**ACC** moved its headquarters into Al-Ghaithy Plaza Building at Madinah road, behind Ministry of Transport Jeddah, Saudi Arabia.

Address: P.O. Box: 12433, Jeddah 21473 Kingdom of Saudi Arabia.