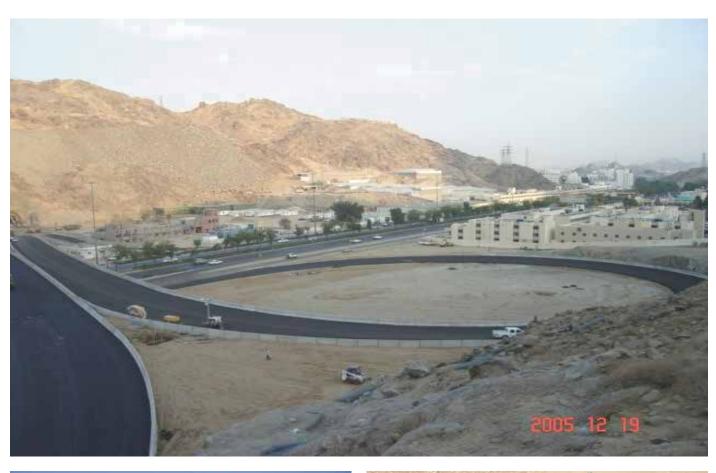

m<sup>3</sup>
- Box Girder
- 46 tons of pre-stressed steel



## Bridge at Al-Jaal with Wadi Wedge - Taif





- Contract value: 49,722,222 SAR
- Completion date: 2013
- 960 m in length, 3 lanes in each direction.
- Box Girder



#### Expansion of Western Yards (Piyaza) – Jamarath (Makkah)



- Contract value: 50,000,000 SAR
- Completion date: 2013
- construction of a yard for pilgrims along the old citadel of Al-Shashah district
- The work includes mainly rock cuttings (380,000 m<sup>3</sup>)
- Works of pavements and roads (50,000 m<sup>2</sup>)
- Firefighting networks
- Lighting network for streets and squares after removal of buildings



## Improvement of Jamarat Bridge – Makkah



- Contract value: 12,000,000 SAR
- Completion date: 2005
- Concrete works



# Al Noor Bridge – Makkah





- Contract value: 8,500,000 SAR
- Completion date: 2005



# Al-Muaissem Bridge – Makkah





- Contract value: 11,000,000 SAR
- Completion date: 2000



#### Shuttle Road – Makkah (Ministry of Hajj)



- Contract value: 113,800,000 SAR
- Completion date: 2012
- Project duration: 18 Months
- Precast slabs and longitudinal beams pre-cast and Pre-stressed based on cross-beams and columns in place
- Concrete bridge for pedestrians: 70m in length 10m in width
- Concrete bridge for cars: 700 lm in length, 2 lanes in each direction.
- Volume of concrete: 22,000 m<sup>3</sup>
- Excavation: 791,000 m<sup>3</sup>



57

#### Storm Water Drainage Network – Makkah





- Contract value: 67,500,000 SAR
- Completion date: 2007
- Project duration: 10 Months
- Concrete box culvert With different dime