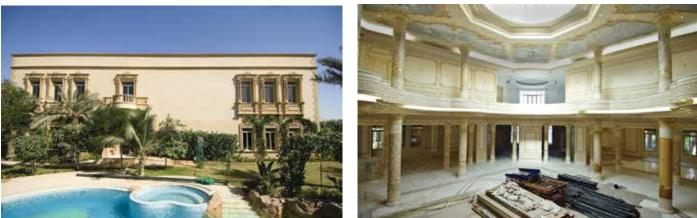

- Tabuk





- Contract value: 48,500,000 SAR
- Project duration: 24 months
- Completion date: April 2017
- 2 directions with 2 traffic lanes in each direction.
- 750 m in length
- Volume of concrete: 15,000 m<sup>3</sup>
- Excavation: 35,000 m<sup>3</sup>
- Steel: 3,200 tons



# **Control Tower – Yanbu Industrial Port**



- Contract value: 34,954,000 SAR
- Project duration: 15 months
- Completion date: April 2016
- Volume of concrete: 8,000 m<sup>3</sup>
- Excavation: 3,500 m<sup>3</sup>
- Steel: 2,250 tons
- The project constructed upon piles and contains : circular R.C concrete walls (Dia. 9.75 m) executed by slip form method
- Total height of tower is more than 112m
- electromechanical systems ( AC , firefighting ,CCTV, BMS .... etc. )



### Dr. Talal Ghazzawi Residence – Jeddah





- Contract value : 43,600,000 SAR
- Completion date : 2007
- Land area : 148,530 m<sup>2</sup>
- Built-up area : 11,000 m<sup>2</sup>
- Swimming pool area : 1,000 m<sup>2</sup>



# **Opera 1 Building - Thalia**





- Contract value : 8,304,000 SAR
- Completion date : 2007
- Land area : 1,267 m<sup>2</sup>
- Built-up area : 3,132 m<sup>2</sup>



# Roubi 1 Compound (Al Rawdah)







- Contract value : 6,500,000 SAR
- Completion date : 2006
- Land area : 2,895 m<sup>2</sup>
- Built-up area : 3,646 m<sup>2</sup>
- Swimming pool : 67 m<sup>2</sup>



# Roubi 2 Compound (Al Zahra)





- Contract value : 8,350,000 SAR
- Completion date : 2005
- Land area : 3,327 m<sup>2</sup>
- Built-up area : 3,789 m<sup>2</sup>



# Roubi 5 Compound (Al Salama)







- Contract value : 17,000,000 SAR
-