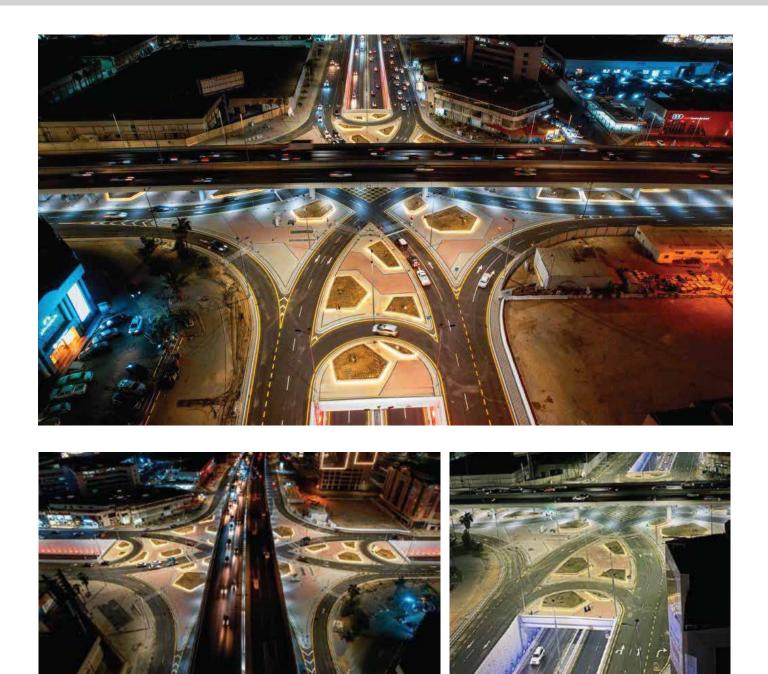

### A - Civil Works:

- Box Culvert
- Water Tanks
- Infrastructure
- Roads, Bridges, and Underpasses
- Residential and Commercial Buildings