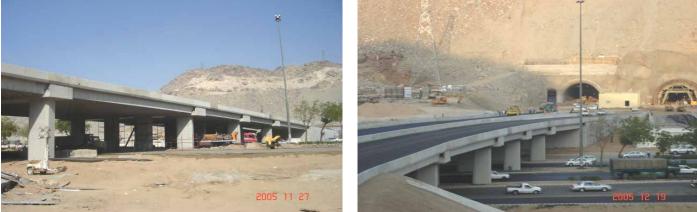

<sup>3</sup>
- Box Girder
- 46 tons of pre-stressed steel



## Bridge at Al-Jaal with Wadi Wedge - Taif





- Contract value: 49,722,222 SAR
- Completion date: 2013
- 960 m in length, 3 lanes in each direction.
- Box Girder



#### Expansion of Western Yards (Piyaza) – Jamarath (Makkah)



- Contract value: 50,000,000 SAR
- Completion date: 2013
- construction of a yard for pilgrims along the old citadel of Al-Shashah district
- The work includes mainly rock cuttings (380,000 m<sup>3</sup>)
- Works of pavements and roads (50,000 m<sup>2</sup>)
- Firefighting networks
- Lighting network for streets and squares after removal of buildings



## Improvement of Jamarat Bridge – Makkah



- Contract value: 12,000,000 SAR
- Completion date: 2005
- Concrete works



# Al Noor Bridge – Makkah





- Contract value: 8,500,000 SAR
- Completion date: 2005



# Al-Muaissem Bridge – Makkah





- Contract value: 11,000,000 SAR
- Completion date: 2000



#### Shuttle Road – Makkah (Ministry of Hajj)



- Contract value: 113,800,000 SAR
- Completion date: 2012
- Project duration: 18 Months
- Precast slabs and longitudinal beams pre-cast and Pre-stressed based on cross-beams and columns in place
- Concrete bridge for pedestrians: 70m in length 10m in width
- Concrete bridge for cars: 700 lm in length, 2 lanes in each direction.
- Volume of concrete: 22,000 m<sup>3</sup>
- Excavation: 791,000 m<sup>3</sup>



57

#### Storm Water Drainage Network – Makkah





- Contract value: 67,500,000 SAR
- Completion date: 2007
- Project duration: 10 Months
- Concrete box culvert With different dimens