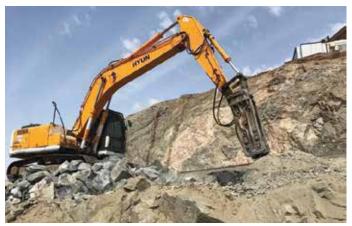

0,000 m<sup>3</sup>
- Steel : 6,000 tons



## Bridge At Omar Bin Khatab With Amr Bin Al-Aas - Tabuk





- Contract value: 52,000,000 SAR
- Project duration: 24 Months
- Completion date: on going
- 2 Direction with 3 traffic lanes in each direction.
- 750 m in length
- Volume of concrete: 12,000 m<sup>3</sup>
- Excavation: 50,000 m<sup>3</sup>
- Steel: 3,000 tons



145 8 22 2 W

# Fisherman's Berth – Yanbu





- Contract value: 1,220,000 SAR
- Completion date: 2007
- Concrete work



# Kohma - Assier







- Contract value: 7,400,000 SAR
- Completion date: 2013
- Concrete & Pile work



# Rehabilitation of Service Harbour & Bulk Terminal 21 & 22



- Contract value: 19,450,000 SAR
- Completion date: 2006
- Concrete & Pile



# Bridge Over Wadi Barqa Valley At Imam Muslim Rd , Riyad







- Contract value : 79,380,000 SAR
- Completion date : December 2018
- Project duration: 24 Months
- 2 Directions 4 lanes in each direction
- 300m in length
- Column height 28m
- Volume of concrete : 30,000 m<sup>3</sup>
- Steel : 6,500 tons
- Excavation : 40,000 m<sup>3</sup>

Deck Type : Pre-cast , Post tensioned T girders



## Execution Of The 2nd Ring Rd At Tandabawi - Makkah



- Contract value: 115,000,000 SAR
- Completion date: November 2018
- Excavation: 76,500 m<sup>3</sup>
- Volume of concrete: 23,200 m<sup>3</sup>
- Steel: 1,890 tons



### Construction Bridge at the intersection of Sari st. with King Fahad Rd, Jeddah





- Cast in Situ Deck Slap ( Box Section)
- Contract value: 92,767,500 SAR
- Completion date: 2021
- Excavation: 30,000 m<sup>3</sup>
- Volume of concrete: