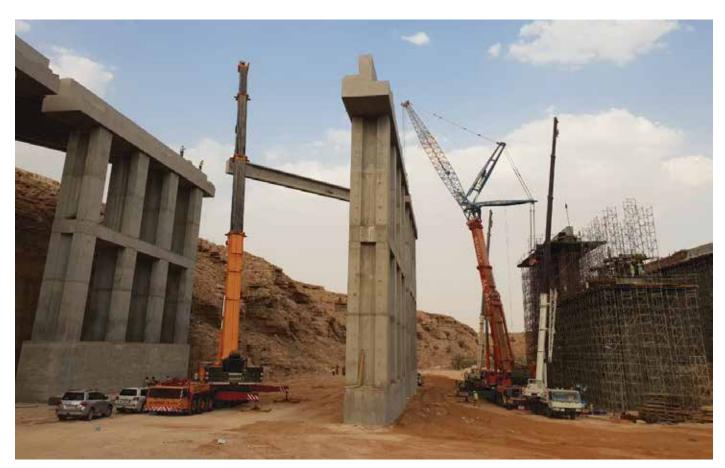

30,000 m<sup>3</sup>
- Steel : 6,000 tons



## Bridge At Omar Bin Khatab With Amr Bin Al-Aas - Tabuk





- Contract value: 52,000,000 SAR
- Project duration: 24 Months
- Completion date: on going
- 2 Direction with 3 traffic lanes in each direction.
- 750 m in length
- Volume of concrete: 12,000 m<sup>3</sup>
- Excavation: 50,000 m<sup>3</sup>
- Steel: 3,000 tons



145 8 22 2 W

# Fisherman's Berth – Yanbu





- Contract value: 1,220,000 SAR
- Completion date: 2007
- Concrete work



# Kohma - Assier







- Contract value: 7,400,000 SAR
- Completion date: 2013
- Concrete & Pile work



# Rehabilitation of Service Harbour & Bulk Terminal 21 & 22



- Contract value: 19,450,000 SAR
- Completion date: 2006
- Concrete & Pile



# Bridge Over Wadi Barqa Valley At Imam Muslim Rd , Riyad







- Contract value : 79,380,000 SAR
- Completion date : December 2018
- Project duration: 24 Months
- 2 Directions 4 lanes in each direction
- 300m in length
- Column height 28m
- Volume of concrete : 30,000 m<sup>3</sup>
- Steel : 6,500 tons
- Excavation : 40,000 m<sup>3</sup>

Deck Type : Pre-cast , Post tensioned T girders



## Execution Of The 2nd Ring Rd At Tandabawi - Makkah



- Contract value: 115,000,000 SAR
- Completion date: November 2018
- Excavation: 76,500 m<sup>3</sup>
- Volume of concrete: 23,200 m<sup>3</sup>
- Steel: 1,890 tons



### Construction Bridge at the intersection of Sari st. with King Fahad Rd, Jeddah





- Cast in Situ Deck Slap ( Box Section)
- Contract value: 92,767,500 SAR
- Completion date: 2021
- Excavation: 30,000 m<sup>3</sup>
- Volume of concrete