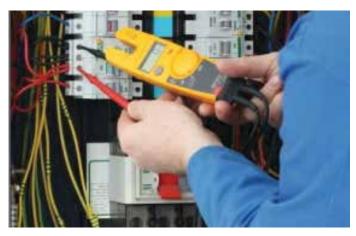

#### **C** - Electro-Mechanical Works:

- Mv Works
- Lv Works
- Low Current works
- HVAC
- Pumps
- Firefighting
- Plumping
- **D** Landscape Works:
  - Softscape
  - Hardscape