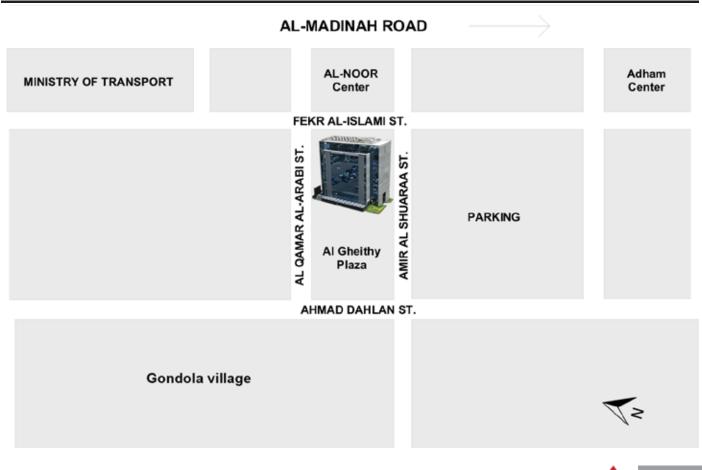

# **Facilities**

**ACC** moved its headquarters into Al-Ghaithy Plaza Building at Madinah road, behind Ministry of Transport Jeddah, Saudi Arabia.

Address: P.O. Box: 12433, Jeddah 21473 Kingdom of Saudi Arabia.