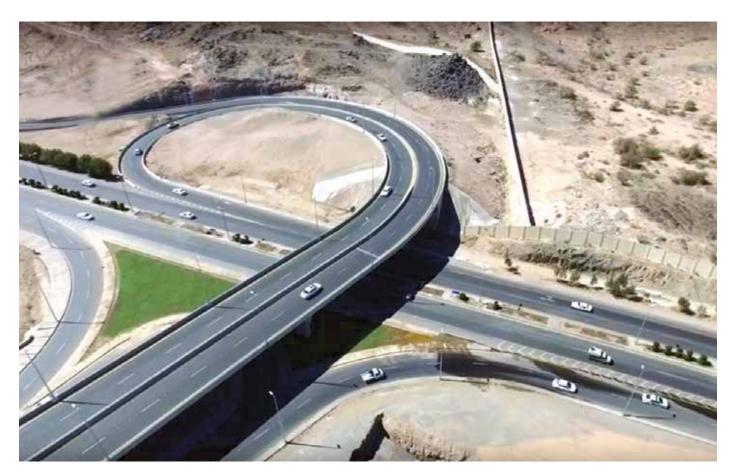

ahd With Palestine Street – Jeddah





- Contract value: 5,000,000 SAR
- Completion date: 2011



#### Intersection of Tahliah with Um Al-Qura Street – Jeddah





- Contract value: 25,200,000 SAR
- Project duration: 12 months
- Completion date: June 2013
- 2 Directions with 3 traffic lanes in each direction.
- 600 m in length
- Volume of concrete: 8,000 m<sup>3</sup>
- Excavation: 9,000 m<sup>3</sup>
- Steel: 1,200 tons



49

#### Bridge at Madinah Road with Halema Sadiya St. - Jeddah





- Contract value: 48,368,000 SAR
- Project duration: 24 Months
- Completion date: May 2017
- 2 Directions with 4 traffic lanes in each direction.
- 700 m in length
- Volume of concrete: 7,500 m<sup>3</sup>
- Excavation: 60,000 m<sup>3</sup>
- Steel: 1,500 tons



## Bridge at Moutmarat Street – Taif





- Contract value: 17,430,300 SAR
- Completion date: Aug 2015
- 100 m in length, 2 lanes in each direction.
- Volume of concrete: 6,923 m<sup>3</sup>
- Box Girder
- 46 tons of pre-stressed steel



## Bridge at Al-Jaal with Wadi Wedge - Taif





- Contract value: 49,722,222 SAR
- Completion date: 2013
- 960 m in length, 3 lanes in each direction.
- Box Girder



#### Expansion of Western Yards (Piyaza) – Jamarath (Makkah)



- Contract value: 50,000,000 SAR
- Completion date: 2013
- construction of a yard for pilgrims along the old citadel of Al-Shashah district
- The work includes mainly rock cuttings (380,000 m<sup>3</sup>)
- Works of pavements and roads (50,000 m<sup>2</sup>)
- Firefighting networks
- Lighting network for streets and squares after removal of buildings



## Improvem