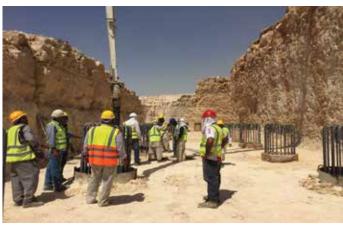

000 m<sup>3</sup>
- Steel : 6,000 tons



## Bridge At Omar Bin Khatab With Amr Bin Al-Aas - Tabuk





- Contract value: 52,000,000 SAR
- Project duration: 24 Months
- Completion date: on going
- 2 Direction with 3 traffic lanes in each direction.
- 750 m in length
- Volume of concrete: 12,000 m<sup>3</sup>
- Excavation: 50,000 m<sup>3</sup>
- Steel: 3,000 tons



145 8 22 2 W

# Fisherman's Berth – Yanbu





- Contract value: 1,220,000 SAR
- Completion date: 2007
- Concrete work



# Kohma - Assier







- Contract value: 7,400,000 SAR
- Completion date: 2013
- Concrete & Pile work



# Rehabilitation of Service Harbour & Bulk Terminal 21 & 22



- Contract value: 19,450,000 SAR
- Completion date: 2006
- Concrete & Pile



# Bridge Over Wadi Barqa Valley At Imam Muslim Rd , Riyad







- Contract value : 79,380,000 SAR
- Completion date : December 2018
- Project duration: 24 Months
- 2 Directions 4 lanes in each direction
- 300m in length
- Column height 28m
- Volume of concrete : 30,000 m<sup>3</sup>
- Steel : 6,500 tons
- Excavation : 40,000 m<sup>3</sup>

Deck Type : Pre-cast , Post tensioned T girders



## Execution Of The 2nd Ring Rd At Tandabawi - Makkah



- Contract value: 115,000,000 SAR
- Completion date: November 2018
- Excavation: 76,500 m<sup>3</sup>
- Volume of concrete: 23,200 m<sup>3</sup>
- Steel: 1,890 tons



### Construction Bridge at the intersection of Sari st. with King Fahad Rd, Jeddah





- Cast in Situ Deck Slap ( Box Section)
- Contract value: 92,767,500 SAR
- Completion date: 2021
- Excavation: 30,000 m<sup>3</sup>
- Volume of concrete: 35