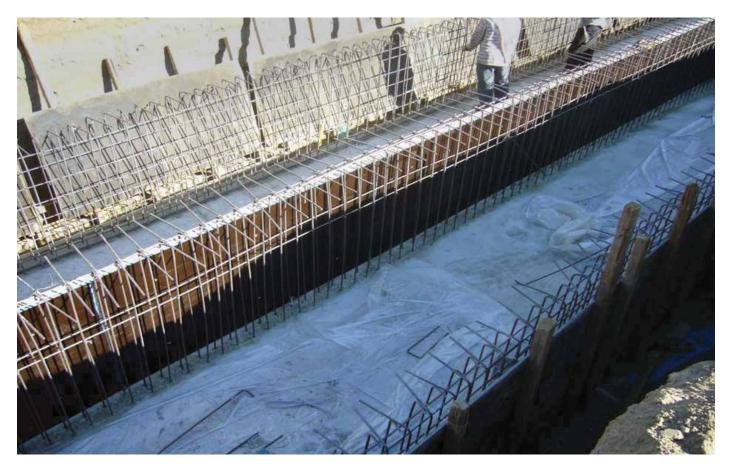

### A - Civil Works:

- Box Culvert
- Water Tanks
- Infrastructure
- Roads, Bridges, and Underpasses
- Residential and Commercial Buildings