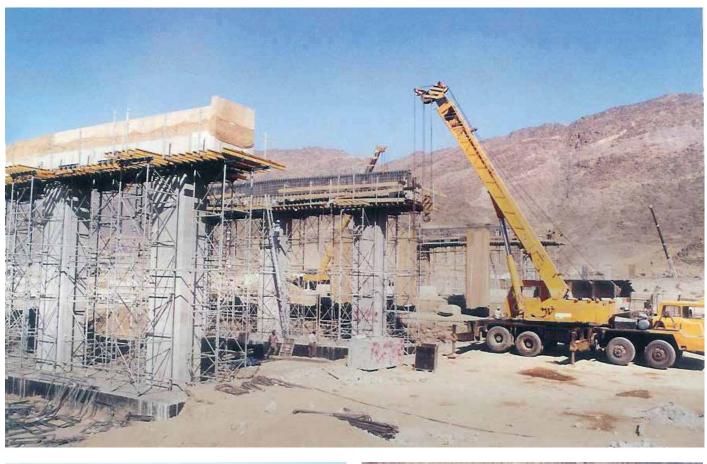

### A - Civil Works:

- Box Culvert
- Water Tanks
- Infrastructure
- Roads, Bridges, and Underpasses
- Residential and Commercial Buildings