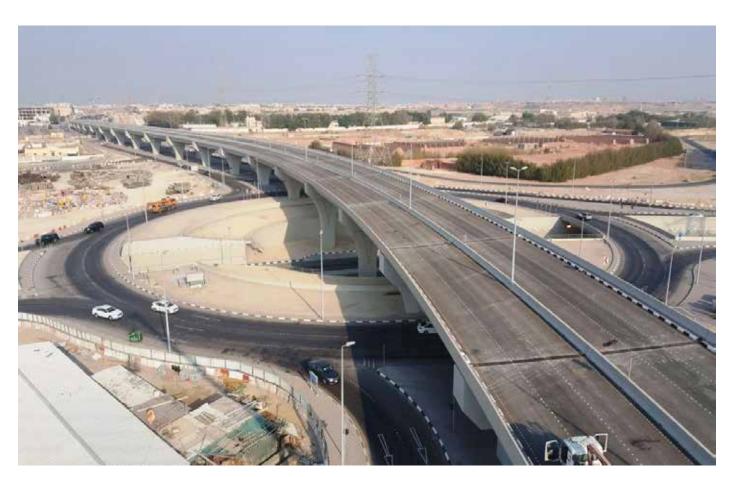

### A - Civil Works:

- Box Culvert
- Water Tanks
- Infrastructure
- Roads, Bridges, and Underpasses
- Residential and Commercial Buildings