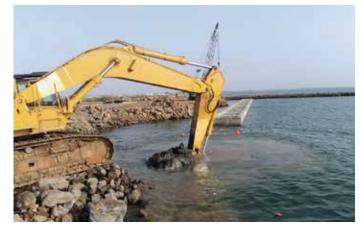

#### **B** - Marine Works:

- Dredging
- Port building
- Marine Survey
- Port maintenance
- Marine Equipment Rental

#### -PC MARINE SERVICES:

Pc Marine is a marine engineering company specialized in the areas of port building, dredging and environmental projects. They manage a large fleet of marine equipment.