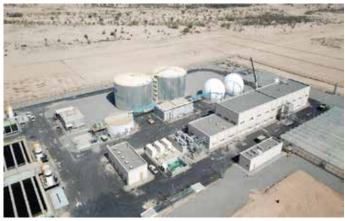

# **Facilities**

**ACC** moved its headquarters into Al-Ghaithy Plaza Building at Madinah road, behind Ministry of Transport Jeddah, Saudi Arabia.

Address: P.O. Box: 12433, Jeddah 21473 Kingdom of Saudi Arabia.

Tel.+966 12 650 1555 (10 Lines)Fax.+966 12 650 1555 Ext. 222

Our site offices spread with the expansion of our projects such as for the main on-going projects in Jeddah, Riyadh, Makkah, Yanbu, Taif and Dammam for executing the Private Residential, Housing, Villas, Commercial Centers, Roads, Bridges & Water Tanks.

#### Stores & Warehouses:

ACC main wharehouses are located in the city of jeddah that serve the logistic operation of material and equipement, to keep them well maintained, and to conduct works excuction effectively.