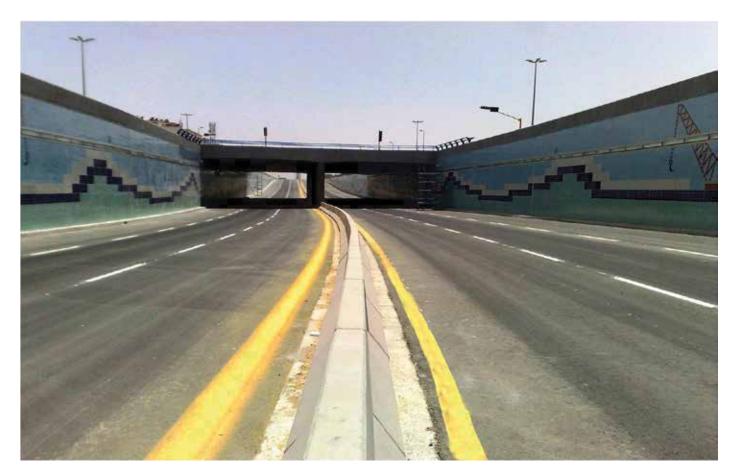

### A - Civil Works:

- Box Culvert
- Water Tanks
- Infrastructure
- Roads, Bridges, and Underpasses
- Residential and Commercial Buildings