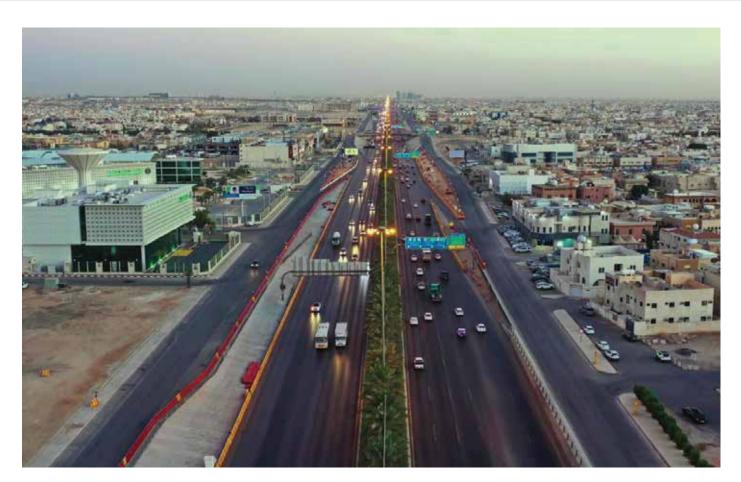

>Municipality                    | 42,499,947     | 13/7/2020  | 12/05/2023      |
| 7 | Early works and ground improvements Jizan program 6                                                                 | SEVEN -<br>Saudi Entertainment<br>Ventures | 42,481,000     | 19/10/2022 | 19/04/2023      |
| 8 | Construction of bus stops for the current network of public transport buses in Jeddah                               | Metro Jeddah<br>Company                    | 23,608,235     | 01/02/2022 | 30/04/2023      |
| 9 | Construction of Fishing Harbor at Al-Mukehref , Tabuk Province                                                      | Ministry of<br>Agriculture                 | 19,079,961     | 25/5/2021  | 02/03/2024      |



### East Ring Road & Makkah Road Landscape Devleopment-Riyadh







- Project's Total Area 750,000 m2
- Irrigation Network 85,600 lm
- Trees 4,356 Pcs
- Irrigation Tanks 18
- Planting Soil 120,000 m<sup>3</sup>
- Gravel 280,000 m<sup>2</sup>
- Removal Works 360,000 m2



- Shrubs & Ground Cover 278,000 m2
- Excavation 70 m3
- Curb Stone 115,000 lm
- Palladio concrete paving 146,500 m2



### **Development Shayb Ghudwanah Park - Riyadh**





- Project's Total Area 727,574 m2
- Excavation Works 800,000 m3
- Trees (Pcs) 6,768, Planting cell 19,573 m<sup>2</sup> and Agricultural soil 9,829 m<sup>3</sup>
- 5 Water tanks of 650m<sup>3</sup> capacity & 5 Deep well
- Works includes (Inside Valley Works Road Works Agricultural Works Lighting Works Signage Works - Irrigation Works - Utility Works).



# Construction of the King Abdulaziz Road - Madinah



- D