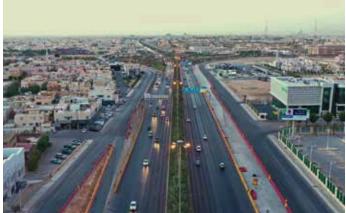

unicipality                    | 42,499,947     | 13/7/2020  | 12/05/2023      |
| 7 | Early works and ground improvements Jizan program 6                                                                 | SEVEN -<br>Saudi Entertainment<br>Ventures | 42,481,000     | 19/10/2022 | 19/04/2023      |
| 8 | Construction of bus stops for the current network of public transport buses in Jeddah                               | Metro Jeddah<br>Company                    | 23,608,235     | 01/02/2022 | 30/04/2023      |
| 9 | Construction of Fishing Harbor at Al-Mukehref , Tabuk Province                                                      | Ministry of<br>Agriculture                 | 19,079,961     | 25/5/2021  | 02/03/2024      |



### East Ring Road & Makkah Road Landscape Devleopment-Riyadh







- Project's Total Area 750,000 m2
- Irrigation Network 85,600 lm
- Trees 4,356 Pcs
- Irrigation Tanks 18
- Planting Soil 120,000 m<sup>3</sup>
- Gravel 280,000 m<sup>2</sup>
- Removal Works 360,000 m2



- Shrubs & Ground Cover 278,000 m2
- Excavation 70 m3
- Curb Stone 115,000 lm
- Palladio concrete paving 146,500 m2



### **Development Shayb Ghudwanah Park - Riyadh**





- Project's Total Area 727,574 m2
- Excavation Works 800,000 m3
- Trees (Pcs) 6,768, Planting cell 19,573 m<sup>2</sup> and Agricultural soil 9,829 m<sup>3</sup>
- 5 Water tanks of 650m<sup>3</sup> capacity & 5 Deep well
- Works includes (Inside Valley Works Road Works Agricultural Works Lighting Works Signage Works - Irrigation Works - Utility Works).



# Construction of the King Abdulaziz Road - Madinah



- Dis