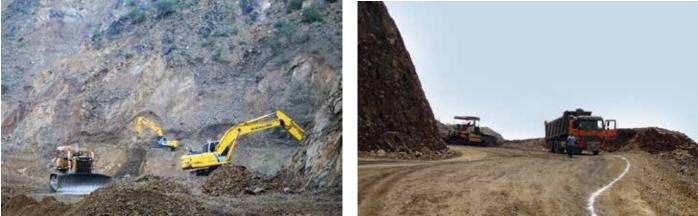

### A - Civil Works:

- Box Culvert
- Water Tanks
- Infrastructure
- Roads, Bridges, and Underpasses
- Residential and Commercial Buildings

# List Of Equipments

| S.N | Equipment                 | QTY       |
|-----|---------------------------|-----------|
|     | Cranes                    |           |
| 1   | Mobile Crane 350 Ton      | 1         |
| 2   | Mobile Crane 260 Ton      | 1         |
| 3   | Mobile Crane 250 Ton      | 1         |
| 4   | Mobile Crane 50 Ton       | 4         |
| 5   | Mobile Crane 35 Ton       | 4         |
| 6   | Mobile Crane 25 Ton       | 4         |
| 7   | Mobile Crane 15 Ton       | 5         |
| 8   | Mobile Crane 7 Ton        | 4         |
| 9   | Crawler Crane             | 4         |
| 10  | Tower Crane               | 8         |
|     | EARTH MOVING              |           |
| 12  | Backhoe Loader            | 22        |
| 13  | Wheel Loader              | 21        |
| 14  | Bob Cat                   | 36        |
| 15  | Truck                     | 43        |
| 16  | Tractor Head- Low bed     | 4         |
| 17  | Tractor Head- High bed    | 3         |
| 18  | Dyna Car                  | 3         |
| 19  | Water Tanker              | 14        |
| 20  | Compactor                 | 29        |
| 21  | Poclain                   | 32        |
| 22  | Forklift                  | 6         |
| 23  | Excavator                 | 17        |
|     | Transportation            |           |
| 23  | Bus                       | 19        |
| 24  | Pick Up                   | 45        |
|     | Services                  |           |
| 25  | Compressor                | 19        |
| 26  | Generator                 | 45        |
| 27  | Submersible Pump          | 11        |
| 28  | Welding Machine - 2 heads | 18        |
| 29  | Portable Welding Machine  | 15        |
| 30  | Oxygen/Acutely Set        | 24        |
| 31  | Tower Light               | 26        |
| 32  | Doka Formwork             | 14,500 M2 |
| 33  | Slab Formwork             | 30,000 M2 |
|     | Marine Fleet              |           |
| 26  | Dredger                   | 2         |
| 27  | Barge                     | 7         |
| 28  | Tug Boat                  | 3         |
| 29  | Amphibious Excavator      | 1         |