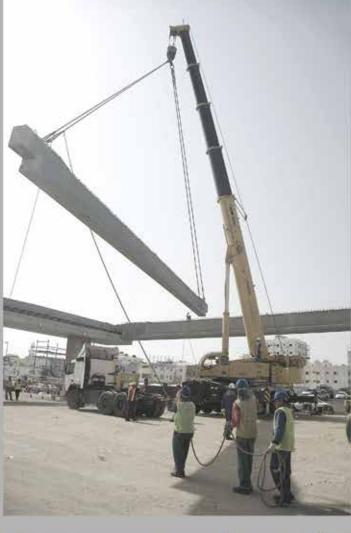

# List Of Equipments

| S.N | Equipment                 | QTY       |
|-----|---------------------------|-----------|
|     | Cranes                    |           |
| 1   | Mobile Crane 350 Ton      | 1         |
| 2   | Mobile Crane 260 Ton      | 1         |
| 3   | Mobile Crane 250 Ton      | 1         |
| 4   | Mobile Crane 50 Ton       | 4         |
| 5   | Mobile Crane 35 Ton       | 4         |
| 6   | Mobile Crane 25 Ton       | 4         |
| 7   | Mobile Crane 15 Ton       | 5         |
| 8   | Mobile Crane 7 Ton        | 4         |
| 9   | Crawler Crane             | 4         |
| 10  | Tower Crane               | 8         |
|     | EARTH MOVING              |           |
| 12  | Backhoe Loader            | 22        |
| 13  | Wheel Loader              | 21        |
| 14  | Bob Cat                   | 36        |
| 15  | Truck                     | 43        |
| 16  | Tractor Head- Low bed     | 4         |
| 17  | Tractor Head- High bed    | 3         |
| 18  | Dyna Car                  | 3         |
| 19  | Water Tanker              | 14        |
| 20  | Compactor                 | 29        |
| 21  | Poclain                   | 32        |
| 22  | Forklift                  | 6         |
| 23  | Excavator                 | 17        |
|     | Transportation            |           |
| 23  | Bus                       | 19        |
| 24  | Pick Up                   | 45        |
|     | Services                  |           |
| 25  | Compressor                | 19        |
| 26  | Generator                 | 45        |
| 27  | Submersible Pump          | 11        |
| 28  | Welding Machine - 2 heads | 18        |
| 29  | Portable Welding Machine  | 15        |
| 30  | Oxygen/Acutely Set        | 24        |
| 31  | Tower Light               | 26        |
| 32  | Doka Formwork             | 14,500 M2 |
| 33  | Slab Formwork             | 30,000 M2 |
|     | Marine Fleet              |           |
| 26  | Dredger                   | 2         |
| 27  | Barge                     | 7         |
| 28  | Tug Boat                  | 3         |
| 29  | Amphibious Excavator      | 1         |