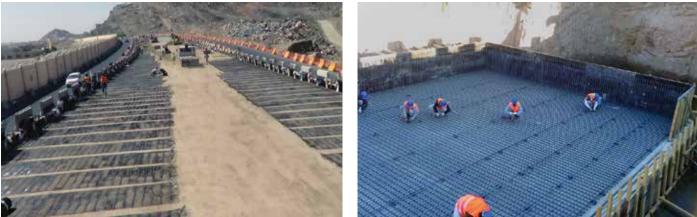

d With Palestine Street – Jeddah





- Contract value: 5,000,000 SAR
- Completion date: 2011



#### Intersection of Tahliah with Um Al-Qura Street – Jeddah





- Contract value: 25,200,000 SAR
- Project duration: 12 months
- Completion date: June 2013
- 2 Directions with 3 traffic lanes in each direction.
- 600 m in length
- Volume of concrete: 8,000 m<sup>3</sup>
- Excavation: 9,000 m<sup>3</sup>
- Steel: 1,200 tons



49

#### Bridge at Madinah Road with Halema Sadiya St. - Jeddah





- Contract value: 48,368,000 SAR
- Project duration: 24 Months
- Completion date: May 2017
- 2 Directions with 4 traffic lanes in each direction.
- 700 m in length
- Volume of concrete: 7,500 m<sup>3</sup>
- Excavation: 60,000 m<sup>3</sup>
- Steel: 1,500 tons



## Bridge at Moutmarat Street – Taif





- Contract value: 17,430,300 SAR
- Completion date: Aug 2015
- 100 m in length, 2 lanes in each direction.
- Volume of concrete: 6,923 m<sup>3</sup>
- Box Girder
- 46 tons of pre-stressed steel



## Bridge at Al-Jaal with Wadi Wedge - Taif





- Contract value: 49,722,222 SAR
- Completion date: 2013
- 960 m in length, 3 lanes in each direction.
- Box Girder



#### Expansion of Western Yards (Piyaza) – Jamarath (Makkah)



- Contract value: 50,000,000 SAR
- Completion date: 2013
- construction of a yard for pilgrims along the old citadel of Al-Shashah district
- The work includes mainly rock cuttings (380,000 m<sup>3</sup>)
- Works of pavements and roads (50,000 m<sup>2</sup>)
- Firefighting networks
- Lighting network for streets and squares after removal of buildings



## Improvemen