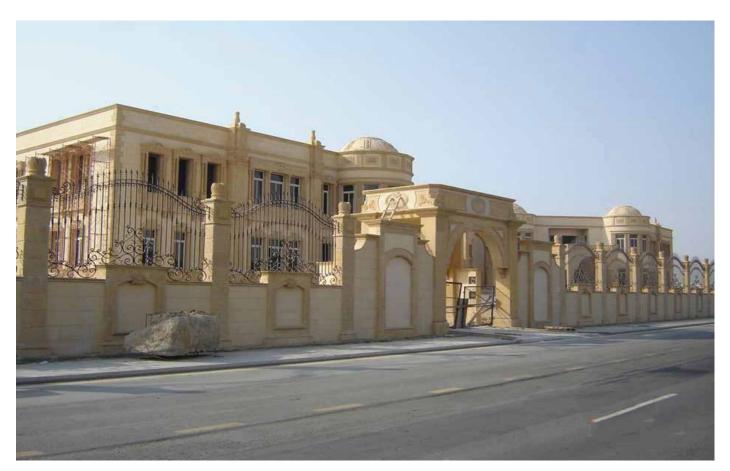

d - Tabuk





- Contract value: 48,500,000 SAR
- Project duration: 24 months
- Completion date: April 2017
- 2 directions with 2 traffic lanes in each direction.
- 750 m in length
- Volume of concrete: 15,000 m<sup>3</sup>
- Excavation: 35,000 m<sup>3</sup>
- Steel: 3,200 tons



# **Control Tower – Yanbu Industrial Port**



- Contract value: 34,954,000 SAR
- Project duration: 15 months
- Completion date: April 2016
- Volume of concrete: 8,000 m<sup>3</sup>
- Excavation: 3,500 m<sup>3</sup>
- Steel: 2,250 tons
- The project constructed upon piles and contains : circular R.C concrete walls (Dia. 9.75 m) executed by slip form method
- Total height of tower is more than 112m
- electromechanical systems ( AC , firefighting ,CCTV, BMS .... etc. )



### Dr. Talal Ghazzawi Residence – Jeddah





- Contract value : 43,600,000 SAR
- Completion date : 2007
- Land area : 148,530 m<sup>2</sup>
- Built-up area : 11,000 m<sup>2</sup>
- Swimming pool area : 1,000 m<sup>2</sup>



# **Opera 1 Building - Thalia**





- Contract value : 8,304,000 SAR
- Completion date : 2007
- Land area : 1,267 m<sup>2</sup>
- Built-up area : 3,132 m<sup>2</sup>



# Roubi 1 Compound (Al Rawdah)







- Contract value : 6,500,000 SAR
- Completion date : 2006
- Land area : 2,895 m<sup>2</sup>
- Built-up area : 3,646 m<sup>2</sup>
- Swimming pool : 67 m<sup>2</sup>



# Roubi 2 Compound (Al Zahra)





- Contract value : 8,350,000 SAR
- Completion date : 2005
- Land area : 3,327 m<sup>2</sup>
- Built-up area : 3,789 m<sup>2</sup>



# Roubi 5 Compound (Al Salama)







- Contract value : 17,000,000 SAR