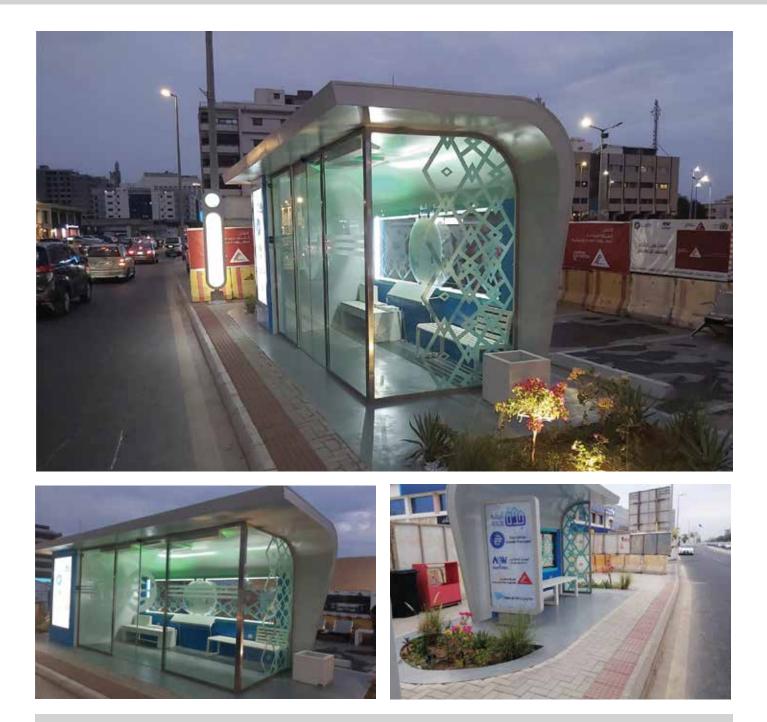

bs & Ground Cover 278,000 m2
- Excavation 70 m3
- Curb Stone 115,000 lm
- Palladio concrete paving 146,500 m2



### **Development Shayb Ghudwanah Park - Riyadh**





- Project's Total Area 727,574 m2
- Excavation Works 800,000 m3
- Trees (Pcs) 6,768, Planting cell 19,573 m<sup>2</sup> and Agricultural soil 9,829 m<sup>3</sup>
- 5 Water tanks of 650m<sup>3</sup> capacity & 5 Deep well
- Works includes (Inside Valley Works Road Works Agricultural Works Lighting Works Signage Works - Irrigation Works - Utility Works).



# Construction of the King Abdulaziz Road - Madinah



- Distance: 700 LM in Length,
- Deck Type: Cast in Situ Deck Slap ( Box Section)
- Volume of Concrete: 30,000 M3 Excavation: 25,000 M3 Steel: 8,000 Tons



### Construction of Bus Stops Public Transport Buses - Jeddah



- Construction of bus stops for the current network of public transport buses in Jeddah
- The project includes the work of rehabilitating the berth around the station with an average area of 50 m2
- The project includes the supply of 30 air-conditioned aluminum bus stations.
- The project includes the supply of 50 non-air-conditioned aluminum bus stations.



# CERTIFICATES

### **CONTRACTING CLASIFICATION CERTIFICATE**





### **CONTRACTING CLASIFICATION CERTIFICATE**



בי ובתב ונו בתונה מהונה



### SAUDI CONTRACTOR AUTHORITY CERTIFICATE







https://muqawil.org/ar/consumer/print\_cert

# **COMMERCIAL REGISTRATION CERTIFICATE**

| Indefinition     Indefinitin |
|-------------------------------------------------------------------------------------------------------------------------