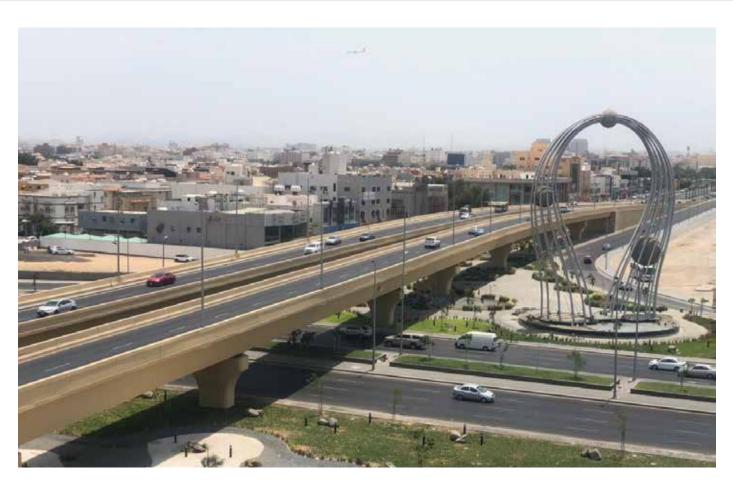

erminal 21 & 22



- Contract value: 19,450,000 SAR
- Completion date: 2006
- Concrete & Pile



# Bridge Over Wadi Barqa Valley At Imam Muslim Rd , Riyad







- Contract value : 79,380,000 SAR
- Completion date : December 2018
- Project duration: 24 Months
- 2 Directions 4 lanes in each direction
- 300m in length
- Column height 28m
- Volume of concrete : 30,000 m<sup>3</sup>
- Steel : 6,500 tons
- Excavation : 40,000 m<sup>3</sup>

Deck Type : Pre-cast , Post tensioned T girders



## Execution Of The 2nd Ring Rd At Tandabawi - Makkah



- Contract value: 115,000,000 SAR
- Completion date: November 2018
- Excavation: 76,500 m<sup>3</sup>
- Volume of concrete: 23,200 m<sup>3</sup>
- Steel: 1,890 tons



### Construction Bridge at the intersection of Sari st. with King Fahad Rd, Jeddah





- Cast in Situ Deck Slap ( Box Section)
- Contract value: 92,767,500 SAR
- Completion date: 2021
- Excavation: 30,000 m<sup>3</sup>
- Volume of concrete: 35,000 m<sup>3</sup>
- Steel: 7,000 tons



### Construction Bridge at intersection of Arafat Road with Aziziyah Road, Riyadh





- 900 M in length
- Volume of concrete : 25,000 m3
- Excavation : 10,000 m3
- Steel :5,000 tons



### **Development of the intersection of Medina Road - Jeddah**





- The project consists of coordinating the site and treating the visual distortion through the implementation of an irrigation network, planting the site, preparing trees of different lengths and types, coconut trees in pools of decorative blocks and concrete printed on the sides of the bridge and slopes, fencing barbed wire and interlocking