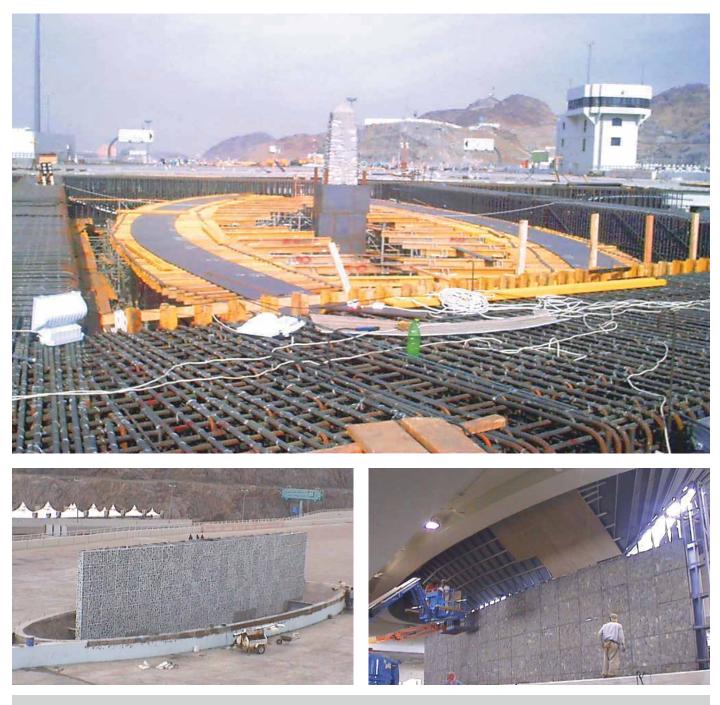

SAR
- Completion date: Aug 2015
- 100 m in length, 2 lanes in each direction.
- Volume of concrete: 6,923 m<sup>3</sup>
- Box Girder
- 46 tons of pre-stressed steel



## Bridge at Al-Jaal with Wadi Wedge - Taif





- Contract value: 49,722,222 SAR
- Completion date: 2013
- 960 m in length, 3 lanes in each direction.
- Box Girder



#### Expansion of Western Yards (Piyaza) – Jamarath (Makkah)



- Contract value: 50,000,000 SAR
- Completion date: 2013
- construction of a yard for pilgrims along the old citadel of Al-Shashah district
- The work includes mainly rock cuttings (380,000 m<sup>3</sup>)
- Works of pavements and roads (50,000 m<sup>2</sup>)
- Firefighting networks
- Lighting network for streets and squares after removal of buildings



## Improvement of Jamarat Bridge – Makkah



- Contract value: 12,000,000 SAR
- Completion date: 2005
- Concrete works



# Al Noor Bridge – Makkah





- Contract value: 8,500,000 SAR
- Completion date: 2005



# Al-Muaissem Bridge – Makkah





- Contract value: 11,000,000 SAR
- Completion date: 2000



#### Shuttle Road – Makkah (Ministry of Hajj)



- Contract value: 113,800,000 SAR
- Completion date: 2012
- Project duration: 18 Months
- Precast slabs and longitudinal beams pre-cast and Pre-stressed based on cross-beams and columns in place
- Concrete bridge for pedestrians: 70m in length 10m in width
- Concrete bridge for cars: 700 lm in length, 2 lanes in each direction.
- Volume of concrete: 22,000 m<sup>3</sup>
- Excavation: 791,000 m<sup>3</sup>



57

#### Storm Water Drainage Network – Makkah





- Contract value: 67,50