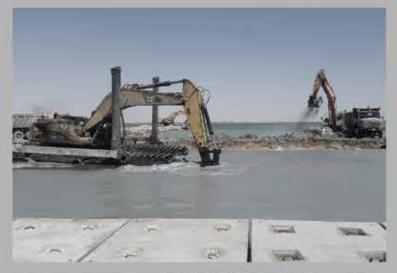

#### **B** - Marine Works:

- Dredging
- Port building
- Marine Survey
- Port maintenance
- Marine Equipment Rental

# List Of Equipments

| S.N | Equipment                 | QTY       |
|-----|---------------------------|-----------|
|     | Cranes                    |           |
| 1   | Mobile Crane 350 Ton      | 1         |
| 2   | Mobile Crane 260 Ton      | 1         |
| 3   | Mobile Crane 250 Ton      | 1         |
| 4   | Mobile Crane 50 Ton       | 4         |
| 5   | Mobile Crane 35 Ton       | 4         |
| 6   | Mobile Crane 25 Ton       | 4         |
| 7   | Mobile Crane 15 Ton       | 5         |
| 8   | Mobile Crane 7 Ton        | 4         |
| 9   | Crawler Crane             | 4         |
| 10  | Tower Crane               | 8         |
|     | EARTH MOVING              |           |
| 12  | Backhoe Loader            | 22        |
| 13  | Wheel Loader              | 21        |
| 14  | Bob Cat                   | 36        |
| 15  | Truck                     | 43        |
| 16  | Tractor Head- Low bed     | 4         |
| 17  | Tractor Head- High bed    | 3         |
| 18  | Dyna Car                  | 3         |
| 19  | Water Tanker              | 14        |
| 20  | Compactor                 | 29        |
| 21  | Poclain                   | 32        |
| 22  | Forklift                  | 6         |
| 23  | Excavator                 | 17        |
|     | Transportation            |           |
| 23  | Bus                       | 19        |
| 24  | Pick Up                   | 45        |
|     | Services                  |           |
| 25  | Compressor                | 19        |
| 26  | Generator                 | 45        |
| 27  | Submersible Pump          | 11        |
| 28  | Welding Machine - 2 heads | 18        |
| 29  | Portable Welding Machine  | 15        |
| 30  | Oxygen/Acutely Set        | 24        |
| 31  | Tower Light               | 26        |
| 32  | Doka Formwork             | 14,500 M2 |
| 33  | Slab Formwork             | 30,000 M2 |
|     | Marine Fleet              |           |
| 26  | Dredger                   | 2         |
| 27  | Barge                     | 7         |
| 28  | Tug Boat                  | 3         |
| 29  | Amphibious Excavator      | 1         |