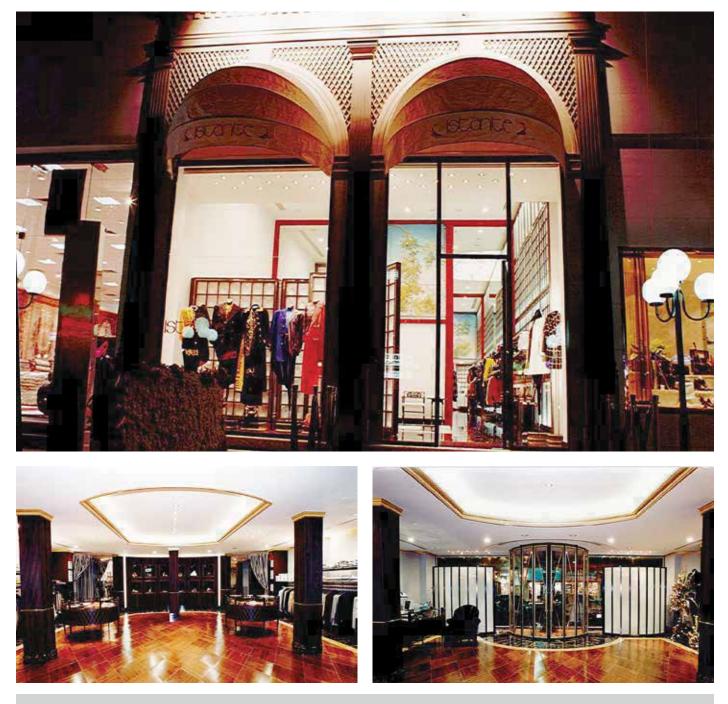

### A - Civil Works:

- Box Culvert
- Water Tanks
- Infrastructure
- Roads, Bridges, and Underpasses
- Residential and Commercial Buildings