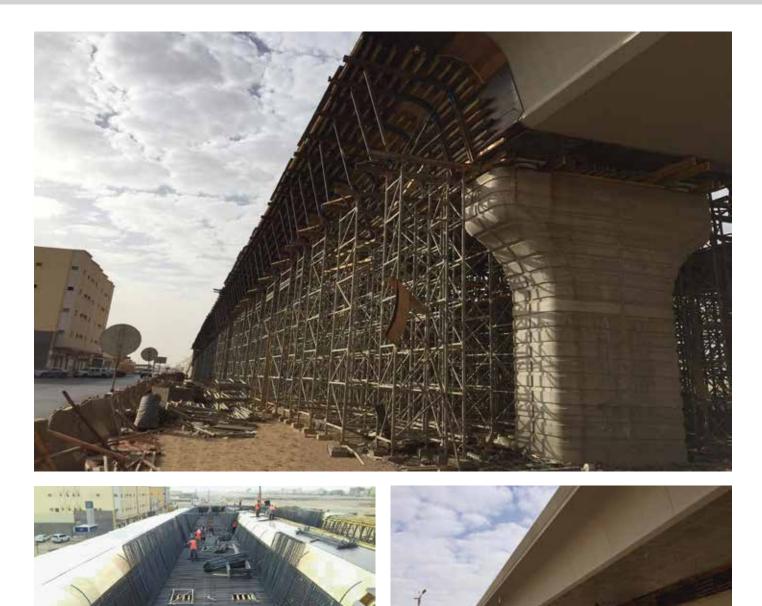

### A - Civil Works:

- Box Culvert
- Water Tanks
- Infrastructure
- Roads, Bridges, and Underpasses
- Residential and Commercial Buildings