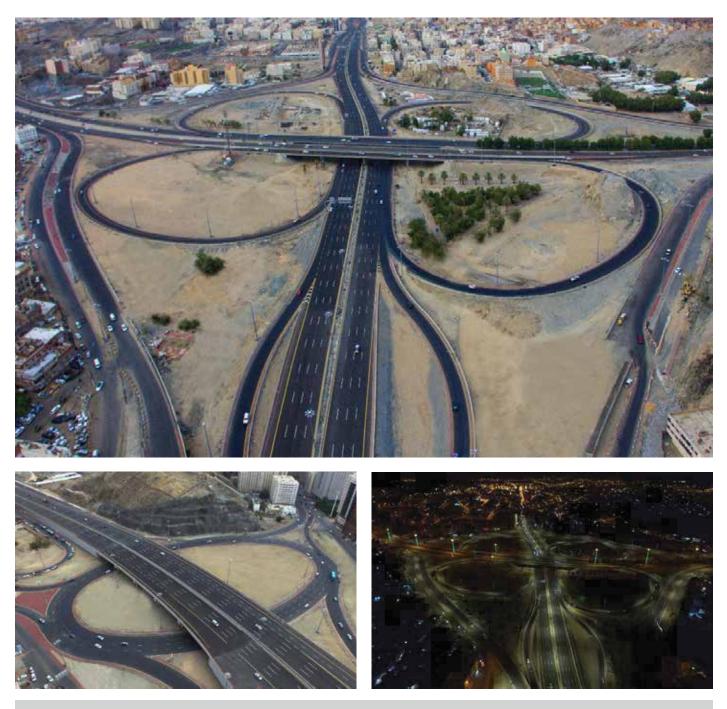

sherman's Berth – Yanbu





- Contract value: 1,220,000 SAR
- Completion date: 2007
- Concrete work



# Kohma - Assier







- Contract value: 7,400,000 SAR
- Completion date: 2013
- Concrete & Pile work



# Rehabilitation of Service Harbour & Bulk Terminal 21 & 22



- Contract value: 19,450,000 SAR
- Completion date: 2006
- Concrete & Pile



# Bridge Over Wadi Barqa Valley At Imam Muslim Rd , Riyad







- Contract value : 79,380,000 SAR
- Completion date : December 2018
- Project duration: 24 Months
- 2 Directions 4 lanes in each direction
- 300m in length
- Column height 28m
- Volume of concrete : 30,000 m<sup>3</sup>
- Steel : 6,500 tons
- Excavation : 40,000 m<sup>3</sup>

Deck Type : Pre-cast , Post tensioned T girders



## Execution Of The 2nd Ring Rd At Tandabawi - Makkah



- Contract value: 115,000,000 SAR
- Completion date: November 2018
- Excavation: 76,500 m<sup>3</sup>
- Volume of concrete: 23,200 m<sup>3</sup>
- Steel: 1,890 tons



### Construction Bridge at the intersection of Sari st. with King Fahad Rd, Jeddah





- Cast in Situ Deck Slap ( Box Section)
- Contract value: 92,767,500 SAR
- Completion date: 2021
- Excavation: 30,000 m<sup>3</sup>
- Volume of concrete: 35,000 m<sup>3</sup>
- Steel: 7,000 tons



### Construction Bridge at intersection of Arafat Road with Aziziyah Road, Riyadh





- 900 M in length
- Volume of concrete : 25,000 m3
- Excavation : 10,000 m3
- Steel :5,000 tons



### **Development of the intersection of Medina Road - Jeddah**





- The project consists of coordinating the site and treating the visual distortion throug