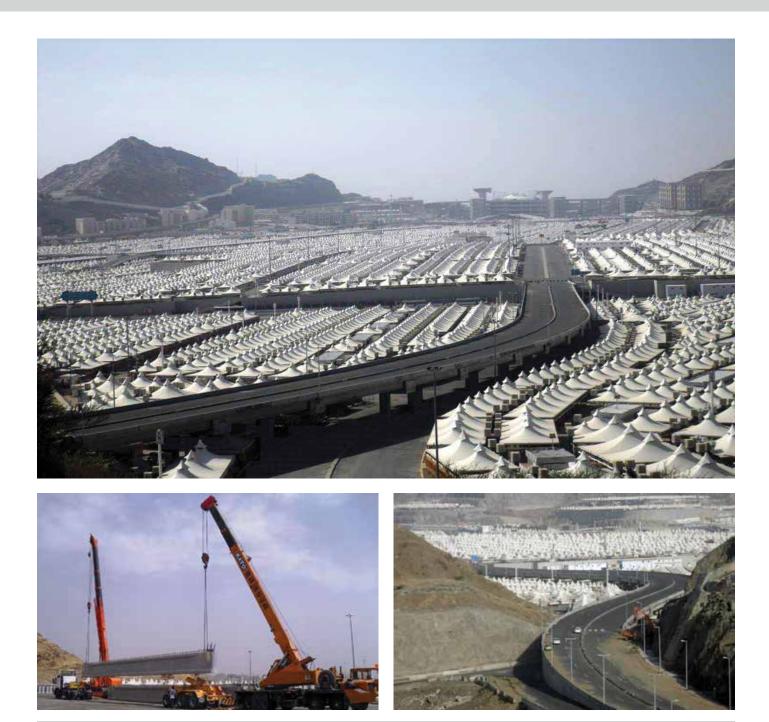

### A - Civil Works:

- Box Culvert
- Water Tanks
- Infrastructure
- Roads, Bridges, and Underpasses
- Residential and Commercial Buildings