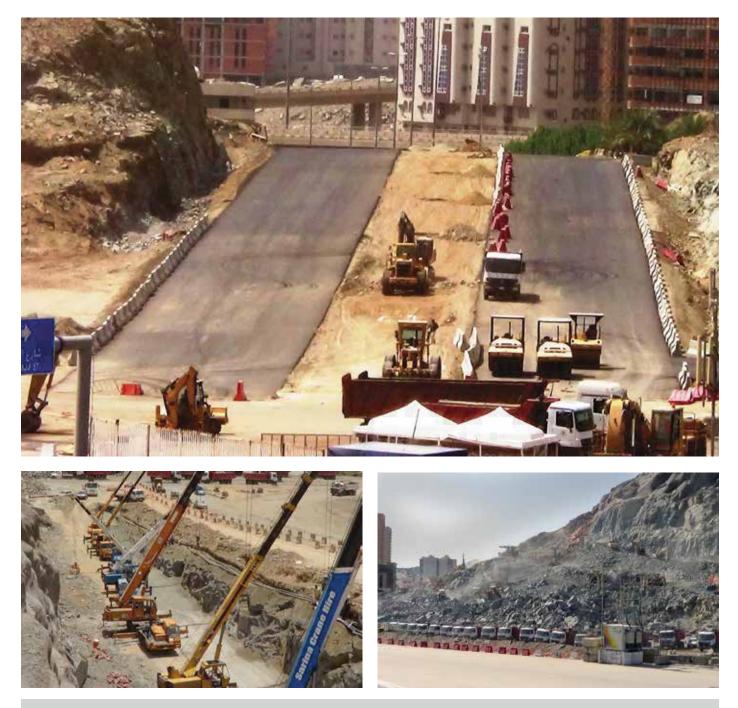

### A - Civil Works:

- Box Culvert
- Water Tanks
- Infrastructure
- Roads, Bridges, and Underpasses
- Residential and Commercial Buildings