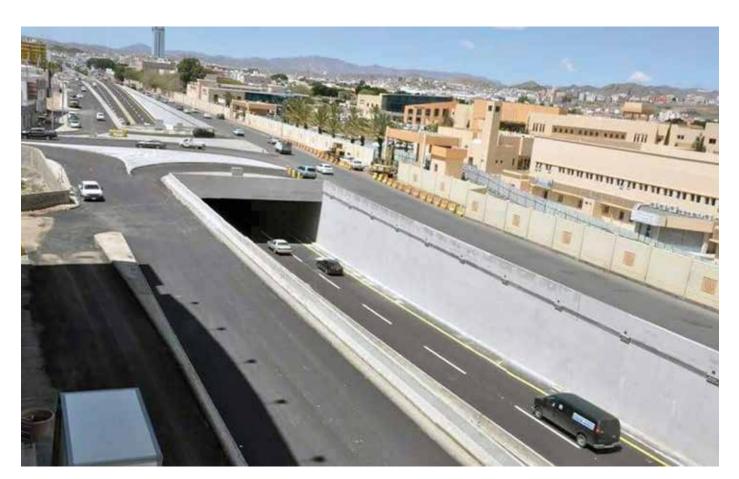

the intersection of the Madinah Road with Prince Mohammed Bin Abdul Aziz St.            | Advanced                                    | Roads , Bridges Under pass<br>and Storm Drainage                                                | 240,393,735 | 2018<br>2022 |
| 146 | Taif Independent Sewage Treatment Plant<br>Kingdom of Saudi Arabia                                   | Taif Independent<br>Construction Co. (SWPC) | Infrastructure, Buildings, Water Tanks,<br>and Utilities including Underground<br>Piping Works. | 97,749,836  | 2020<br>2022 |



# Al-Gheithy Plaza – Jeddah





- Contract value : 11,000,000 SAR
- Completion date : 2005
- Land area :  $825 \text{ m}^2$
- Built-up area : 3,250 m<sup>2</sup>
- 1 Basement, and 6 typical floors



### **Underpass at Amir Mansour Street – Taif**





- Contract value : 43,742,100 SAR
- Completion date : December 2018
- 780m in length, 2 lanes in each direction and 2 service lanes.
- Top Slab at center
- Two Side Retaining walls
- Volume of concrete : 16,381 m<sup>3</sup>



### Bridge At The Intersection of Naser St. With Azizia Rd– Riyadh





- Contract value : 82,800,000 SAR
- Completion date : April 2017
- 750m in length, 3 lanes in each direction.
- Cast in situ box section
- Post tensioned deck
- MSE wall
- Volume of concrete : 10,000 m<sup>3</sup>
- Excavation : 20,000 m<sup>3</sup>
- Steel : 3,500 tons



### New Administration Building – Yanbu Commercial Port





- Contract value : 53,628,316 SAR
- Completion date : 25 March 2012
- Project duration: 36 months
- Volume of concrete : 12,230 m<sup>3</sup>
- Steel : 2,250 ton