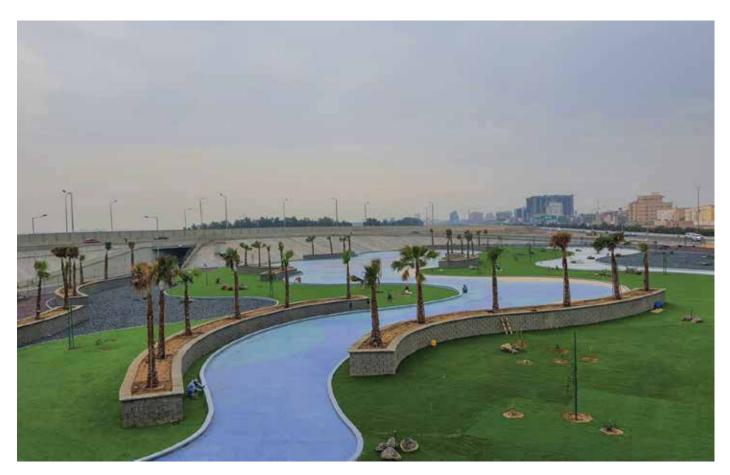

re-cast , Post tensioned T girders



## Execution Of The 2nd Ring Rd At Tandabawi - Makkah



- Contract value: 115,000,000 SAR
- Completion date: November 2018
- Excavation: 76,500 m<sup>3</sup>
- Volume of concrete: 23,200 m<sup>3</sup>
- Steel: 1,890 tons



### Construction Bridge at the intersection of Sari st. with King Fahad Rd, Jeddah





- Cast in Situ Deck Slap ( Box Section)
- Contract value: 92,767,500 SAR
- Completion date: 2021
- Excavation: 30,000 m<sup>3</sup>
- Volume of concrete: 35,000 m<sup>3</sup>
- Steel: 7,000 tons



### Construction Bridge at intersection of Arafat Road with Aziziyah Road, Riyadh





- 900 M in length
- Volume of concrete : 25,000 m3
- Excavation : 10,000 m3
- Steel :5,000 tons



### **Development of the intersection of Medina Road - Jeddah**





- The project consists of coordinating the site and treating the visual distortion through the implementation of an irrigation network, planting the site, preparing trees of different lengths and types, coconut trees in pools of decorative blocks and concrete printed on the sides of the bridge and slopes, fencing barbed wire and interlocking tiles, installing lights on the sides of the bridge and lighting above the tile's lake and the lighting over the bushes.
- Project's area is 85,000 m2, 88 (Pcs) palm trees, 40 (Pcs) trees, 250 (Pcs) Shrubs, 250 (Pcs) Succulents, 2300 (Pcs) Ground Covers, gravel 28,000 m2, Rocks 96 groups, Artificial Grass 12,000 m2, Stamped concrete 16,500 m2, mosaic tiles 6,150 m2, Interlock 1,300 m2, Curbstone 2,700 LM, Mesh fence 278 LM, 2 sets of pumps, 2 Irrig